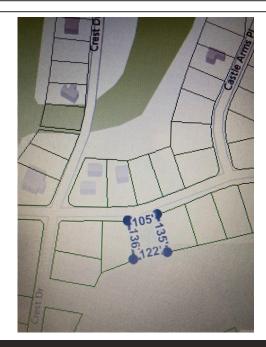

## Block 1 Lot 117, Castle Ridge Hts Fairfield Bay, AR 72088

MLS #: 25020566
Land | Lot: 15,246 ft²

» More Info: Block1Lot117CastleRidgeHtsFairfieldBay.lsForSale.com

Landry Greers Ferry Lake Realty LLC. 112 Dave Creek Parkway Fairfield Bay, AR 72088 (501) 884-4663

## \$ 5,000

Tammy Landry (501) 412-0182 (Mobile) (501) 884-4663 (Office) tammy@landrylakerealty.com www.landrylakerealty.com

Welcome to your own slice of paradise in beautiful Fairfield Bay, Arkansas! This spacious GOLF COURSE lot offers the perfect opportunity to build your dream home in one of the most desirable locations in the state, with access to a wealth of amenities. Just minutes away from stunning Greers Ferry Lake. Whether you're an avid fisherman, boater, or simply enjoy relaxing by the water, this location has something for everyone. But that's not all Fairfield Bay also offers a wide range of amenities to its residents, including 3 swimming pools, 2 18-hole golf courses, hiking and biking trails, ATV/UTV trails, pickleball and tennis courts, and a full-service marina. Whether you're looking for outdoor adventure, a friendly game of tennis, or a relaxing day by the pool, Fairfield Bay has you covered. The lot itself is generously sized and offers plenty of room for your custom-built home, as well as any additional amenities you desire. With easy access to utilities and services, including water, sewer, and electricity, you'll have everything you need to make your dream a reality. Buyer to pay all closing costs and title insurance.